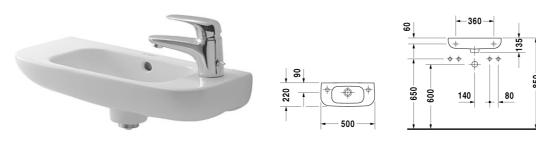

**Handrinse basin** # 07065000002 / 07065000082 / 07065000092

|< 500 mm >|

| Handrinse basin                          | Dimension    | Weight   | Order number |
|------------------------------------------|--------------|----------|--------------|
| with overflow, with tap platform, 500 mm |              |          |              |
| Colors                                   |              |          |              |
| 00 White Alpin                           |              |          |              |
| Variant                                  |              |          |              |
| ⊗ without tap hole                       | 500 x 220 mm | 7,000 kg | 07065000002  |
| ● tap hole on right side                 | 500 x 220 mm | 7,000 kg | 07065000082  |
| • tap hole on left side                  | 500 x 220 mm | 7,000 kg | 07065000092  |