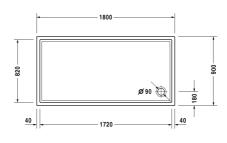

## Shower tray # 720134000000000 / 72013400000001

|< 1800 mm >|

| Shower tray                                                                                                                                                          | Dimension     | Weight    | Order number    |
|----------------------------------------------------------------------------------------------------------------------------------------------------------------------|---------------|-----------|-----------------|
| rectangle, 4 mm sanitary acrylic                                                                                                                                     |               |           |                 |
| Colors                                                                                                                                                               |               |           |                 |
| 00 White Alpin                                                                                                                                                       |               |           |                 |
| Variant                                                                                                                                                              |               |           |                 |
| Shower tray                                                                                                                                                          | 1800 x 900 mm | 37,000 kg | 720134000000000 |
| Shower tray with Antislip                                                                                                                                            | 1800 x 900 mm | 37,000 kg | 720134000000001 |
| Accessory for shower trays                                                                                                                                           |               |           |                 |
| Support frame with length > 1500 mm                                                                                                                                  |               |           | 790105          |
| Bathtub anchors for mounting and support of bathtubs and shower trays, 3 pieces                                                                                      |               |           | 790103          |
| Rubber profile for noise reduction, length: 3300 mm                                                                                                                  |               |           | 790104          |
| Outlet drain horizontal outlet                                                                                                                                       |               |           | 790263          |
| Outlet drain vertical outlet                                                                                                                                         |               |           | 790269          |
| Support for shower tray for # 720134                                                                                                                                 |               |           | 791497          |
| Noise reduction set for acrylic shower trays Contents: noise reduction shower tray anchors, noise protection shower tray feet, bitumen pads, rubber profile # 790104 |               |           | 791369          |
|                                                                                                                                                                      |               |           |                 |

All drawings contain the necessary measurements which are subject to standard tolerances. They are stated in mm and are non-binding. Exact measurements, in particular for customised installation scenarios, can only be taken from the finished ceramic piece.