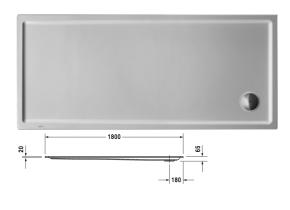

## Shower tray # 720134000000000 / 72013400000001

|< 1800 mm >|

| Shower tray                                                                                                                                                          | Dimension     | Weight    | Order number    |
|----------------------------------------------------------------------------------------------------------------------------------------------------------------------|---------------|-----------|-----------------|
| rectangle, 4 mm sanitary acrylic                                                                                                                                     |               |           |                 |
| Colors                                                                                                                                                               |               |           |                 |
| 00 White Alpin                                                                                                                                                       |               |           |                 |
| Variant                                                                                                                                                              |               |           |                 |
| Shower tray                                                                                                                                                          | 1800 x 900 mm | 37,000 kg | 720134000000000 |
| Shower tray with Antislip                                                                                                                                            | 1800 x 900 mm | 37,000 kg | 720134000000001 |
| Accessory for shower trays                                                                                                                                           |               |           |                 |
| Support frame with length > 1500 mm                                                                                                                                  |               |           | 790105          |
| Bathtub anchors for mounting and support of bathtubs and shower trays, 3 pieces                                                                                      |               |           | 790103          |
| Rubber profile for noise reduction, length: 3300 mm                                                                                                                  |               |           | 790104          |
| Outlet drain horizontal outlet                                                                                                                                       |               |           | 790263          |
| Outlet drain vertical outlet                                                                                                                                         |               |           | 790269          |
| Support for shower tray for # 720134                                                                                                                                 |               |           | 791497          |
| Noise reduction set for acrylic shower trays Contents: noise reduction shower tray anchors, noise protection shower tray feet, bitumen pads, rubber profile # 790104 |               |           | 791369          |
|                                                                                                                                                                      |               |           |                 |

All drawings contain the necessary measurements which are subject to standard tolerances. They are stated in mm and are non-binding. Exact measurements, in particular for customised installation scenarios, can only be taken from the finished ceramic piece.